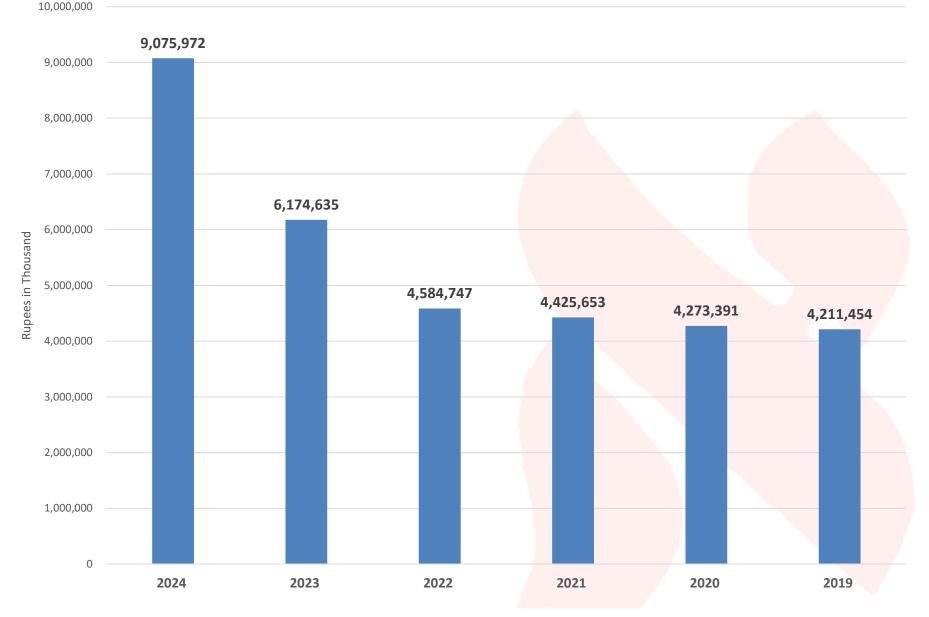

#### SIX YEAR REVIEW AT A GLANCE

| Year ended September 30,   |               | 2024       | 2023      | 2022       | 2021      | 2020      | 2019      |
|----------------------------|---------------|------------|-----------|------------|-----------|-----------|-----------|
| Sugar Production:          |               |            |           |            |           |           |           |
| Cane crushed               | (M.Tons)      | 712,164    | 807,367   | 1,120,350  | 863,552   | 543,477   | 630,929   |
| Average sucrose recovery   | (%)           | 10.30      | 9.37      | 9.36       | 9.60      | 9.71      | 10.01     |
| Sugar produced             | (M.Tons)      | 73,597     | 75,717    | 104,720    | 82,710    | 52,787    | 63,098    |
| Operating period           | (Days)        | 94         | 101       | 144        | 121       | 105       | 102       |
| Alcohol Production:        |               |            | 0         |            |           |           |           |
| Molasses processed         | (M.Tons)      | 69,562     | 91,704    | 151,780    | 123,567   | 85,969    | 69,229    |
| Alcohol produced           | (M.Tons)      | 13,429     | 18,334    | 27,256     | 24,582    | 17,104    | 14,311    |
| Average alcohol yield      | (Ltrs/Ton)    | 246        | 250       | 224        | 249       | 249       | 259       |
| Operating period           | (Days)        | 192        | 184       | 294        | 284       | 351       | 216       |
| Operating results:         |               |            |           |            |           |           |           |
| Sales                      | (Rs. In 000') | 11,326,574 | 9,280,031 | 11,965,974 | 9,189,680 | 6,138,166 | 5,671,219 |
| Cost of sales              | (Rs. In 000') | 10,197,684 | 7,383,505 | 10,406,680 | 8,183,388 | 5,178,147 | 4,805,768 |
| Gross profit               | (Rs. In 000') | 1,128,890  | 1,896,526 | 1,559,294  | 1,006,292 | 960,019   | 865,451   |
| Gross Profit to Net Sales  | (%)           | 9.97       | 20.44     | 13.03      | 10.95     | 15.64     | 15.26     |
| Pre-tax profit             | (Rs. In 000') | (479,906)  | 526,567   | 656,931    | 377,177   | 322,368   | 272,332   |
| Total Comprehensive income | (Rs. In 000') | (618,596)  | 418,777   | 463,098    | 252,458   | 253,721   | 229,735   |
| Net Profit to Net Sales    | (%)           | (5.46)     | 4.51      | 3.87       | 2.75      | 4.13      | 4.05      |
| Shareholders' Equity:      |               |            |           |            |           |           |           |
| Paid up capital            | (Rs. In 000') | 165,175    | 165,175   | 165,175    | 165,175   | 165,175   | 165,175   |
| Reserves & surplus         | (Rs. In 000') | 1,235,800  | 1,920,476 | 1,567,769  | 1,162,482 | 967,835   | 763,666   |
| Shareholders' equity       | (Rs. In 000') | 1,400,981  | 2,085,651 | 1,732,944  | 1,327,657 | 1,133,010 | 928,841   |
| Break-up value per share   | (Rupees)      | 84.82      | 126.27    | 104.92     | 80.38     | 68.59     | 56.23     |
| Earnings per share         | (Rupees)      | (37.50)    | 25.39     | 28.09      | 15.38     | 15.50     | 13.64     |
| Return on equity           | (%)           | (44.22)    | 20.08     | 26.72      | 19.02     | 22.39     | 24.73     |

#### **Total Assets**