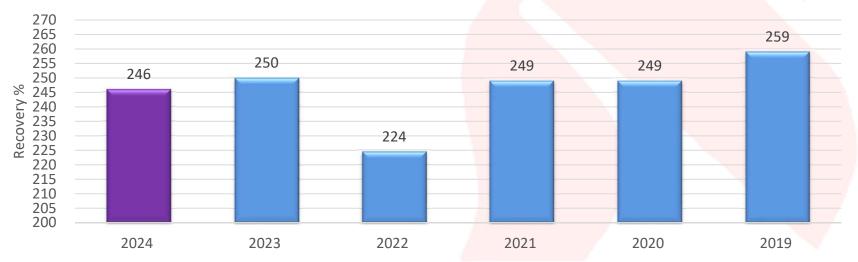

#### Average Alcohol yield

## **Operational Data**

| Sugar Production         |             | 2024    | 2023                   | 2022      | 2021       | 2020                   |
|--------------------------|-------------|---------|------------------------|-----------|------------|------------------------|
| Cane crushed             | (M.tons)    | 712,164 | 8 <mark>07,3</mark> 67 | 1,120,350 | 863,552    | 543,477                |
| Average sucrose recovery | %           | 10.30   | 9.37                   | 9.36      | 9.60       | 9.71                   |
| Sugar produced           | (M.tons)    | 73,597  | 75,717                 | 104,720   | 82,710     | 52,787                 |
| Operating period         | Days        | 94      | 101                    | 144       | 121        | 105                    |
|                          |             |         |                        |           |            |                        |
|                          |             |         |                        |           |            |                        |
| Alcohol Production       |             |         |                        |           |            |                        |
| Molasses processed       | (M.tons)    | 69,562  | 91,704                 | 151,78    | 30 123,567 | 7 <mark>85,9</mark> 69 |
| Alcohol produced         | (M.tons)    | 13,429  | 18,334                 | 27,25     | 56 24,582  | 2 17,104               |
| Average Alcohol yield    | (Ltrs/tons) | 246.01  | 250                    | 22        | 24 249     | 249                    |
| Operating period         | Days        | 192     | 184                    | 29        | 94 284     | 4 351                  |

#### SIX YEAR REVIEW AT A GLANCE

| Year ended September 30,   |               | 2024       | 2023      | 2022       | 2021      | 2020      | 2019      |
|----------------------------|---------------|------------|-----------|------------|-----------|-----------|-----------|
| Sugar Production:          |               |            |           |            |           |           |           |
| Cane crushed               | (M.Tons)      | 712,164    | 807,367   | 1,120,350  | 863,552   | 543,477   | 630,929   |
| Average sucrose recovery   | (%)           | 10.30      | 9.37      | 9.36       | 9.60      | 9.71      | 10.01     |
| Sugar produced             | (M.Tons)      | 73,597     | 75,717    | 104,720    | 82,710    | 52,787    | 63,098    |
| Operating period           | (Days)        | 94         | 101       | 144        | 121       | 105       | 102       |
| Alcohol Production:        |               |            | 0         |            |           |           |           |
| Molasses processed         | (M.Tons)      | 69,562     | 91,704    | 151,780    | 123,567   | 85,969    | 69,229    |
| Alcohol produced           | (M.Tons)      | 13,429     | 18,334    | 27,256     | 24,582    | 17,104    | 14,311    |
| Average alcohol yield      | (Ltrs/Ton)    | 246        | 250       | 224        | 249       | 249       | 259       |
| Operating period           | (Days)        | 192        | 184       | 294        | 284       | 351       | 216       |
| Operating results:         |               |            |           |            |           |           |           |
| Sales                      | (Rs. In 000') | 11,326,574 | 9,280,031 | 11,965,974 | 9,189,680 | 6,138,166 | 5,671,219 |
| Cost of sales              | (Rs. In 000') | 10,197,684 | 7,383,505 | 10,406,680 | 8,183,388 | 5,178,147 | 4,805,768 |
| Gross profit               | (Rs. In 000') | 1,128,890  | 1,896,526 | 1,559,294  | 1,006,292 | 960,019   | 865,451   |
| Gross Profit to Net Sales  | (%)           | 9.97       | 20.44     | 13.03      | 10.95     | 15.64     | 15.26     |
| Pre-tax profit             | (Rs. In 000') | (479,906)  | 526,567   | 656,931    | 377,177   | 322,368   | 272,332   |
| Total Comprehensive income | (Rs. In 000') | (618,596)  | 418,777   | 463,098    | 252,458   | 253,721   | 229,735   |
| Net Profit to Net Sales    | (%)           | (5.46)     | 4.51      | 3.87       | 2.75      | 4.13      | 4.05      |
| Shareholders' Equity:      |               |            |           |            |           |           |           |
| Paid up capital            | (Rs. In 000') | 165,175    | 165,175   | 165,175    | 165,175   | 165,175   | 165,175   |
| Reserves & surplus         | (Rs. In 000') | 1,235,800  | 1,920,476 | 1,567,769  | 1,162,482 | 967,835   | 763,666   |
| Shareholders' equity       | (Rs. In 000') | 1,400,981  | 2,085,651 | 1,732,944  | 1,327,657 | 1,133,010 | 928,841   |
| Break-up value per share   | (Rupees)      | 84.82      | 126.27    | 104.92     | 80.38     | 68.59     | 56.23     |
| Earnings per share         | (Rupees)      | (37.50)    | 25.39     | 28.09      | 15.38     | 15.50     | 13.64     |
| Return on equity           | (%)           | (44.22)    | 20.08     | 26.72      | 19.02     | 22.39     | 24.73     |