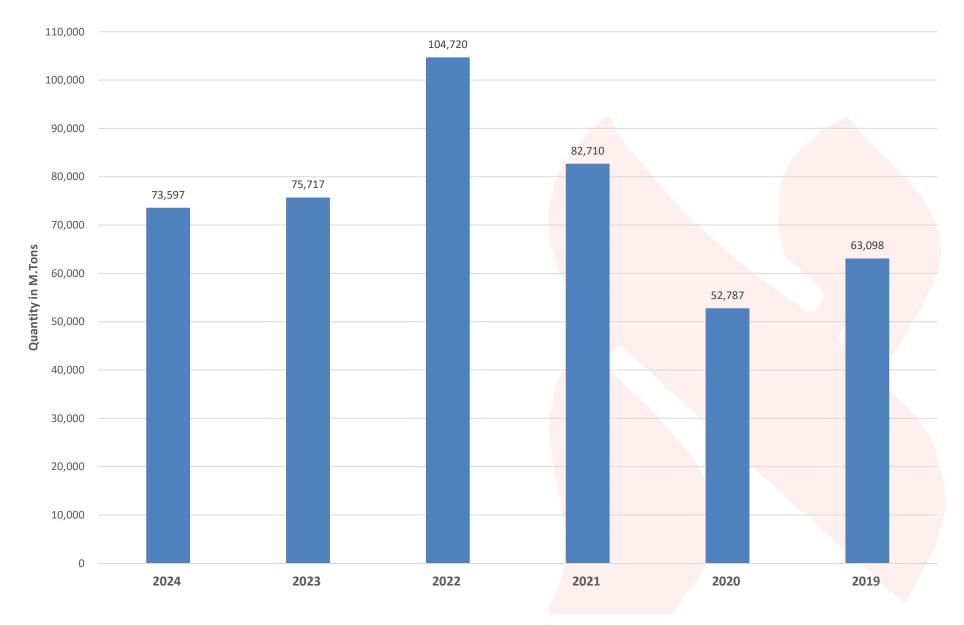

## **Operational Data**

| Sugar Production         |             | 2024    | 2023                   | 2022      | 2021       | 2020                   |
|--------------------------|-------------|---------|------------------------|-----------|------------|------------------------|
| Cane crushed             | (M.tons)    | 712,164 | 8 <mark>07,3</mark> 67 | 1,120,350 | 863,552    | 543,477                |
| Average sucrose recovery | %           | 10.30   | 9.37                   | 9.36      | 9.60       | 9.71                   |
| Sugar produced           | (M.tons)    | 73,597  | 75,717                 | 104,720   | 82,710     | 52,787                 |
| Operating period         | Days        | 94      | 101                    | 144       | 121        | 105                    |
|                          |             |         |                        |           |            |                        |
|                          |             |         |                        |           |            |                        |
| Alcohol Production       |             |         |                        |           |            |                        |
| Molasses processed       | (M.tons)    | 69,562  | 91,704                 | 151,78    | 30 123,567 | 7 <mark>85,9</mark> 69 |
| Alcohol produced         | (M.tons)    | 13,429  | 18,334                 | 27,25     | 56 24,582  | 2 17,104               |
| Average Alcohol yield    | (Ltrs/tons) | 246.01  | 250                    | 22        | 24 249     | 249                    |
| Operating period         | Days        | 192     | 184                    | 29        | 94 284     | 4 351                  |

### Operational Data Sugar Production

#### SIX YEAR REVIEW AT A GLANCE

| Year ended September 30,   |               | 2024       | 2023      | 2022       | 2021      | 2020      | 2019      |
|----------------------------|---------------|------------|-----------|------------|-----------|-----------|-----------|
| Sugar Production:          |               |            |           |            |           |           |           |
| Cane crushed               | (M.Tons)      | 712,164    | 807,367   | 1,120,350  | 863,552   | 543,477   | 630,929   |
| Average sucrose recovery   | (%)           | 10.30      | 9.37      | 9.36       | 9.60      | 9.71      | 10.01     |
| Sugar produced             | (M.Tons)      | 73,597     | 75,717    | 104,720    | 82,710    | 52,787    | 63,098    |
| Operating period           | (Days)        | 94         | 101       | 144        | 121       | 105       | 102       |
| Alcohol Production:        |               |            | 0         |            |           |           |           |
| Molasses processed         | (M.Tons)      | 69,562     | 91,704    | 151,780    | 123,567   | 85,969    | 69,229    |
| Alcohol produced           | (M.Tons)      | 13,429     | 18,334    | 27,256     | 24,582    | 17,104    | 14,311    |
| Average alcohol yield      | (Ltrs/Ton)    | 246        | 250       | 224        | 249       | 249       | 259       |
| Operating period           | (Days)        | 192        | 184       | 294        | 284       | 351       | 216       |
| Operating results:         |               |            |           |            |           |           |           |
| Sales                      | (Rs. In 000') | 11,326,574 | 9,280,031 | 11,965,974 | 9,189,680 | 6,138,166 | 5,671,219 |
| Cost of sales              | (Rs. In 000') | 10,197,684 | 7,383,505 | 10,406,680 | 8,183,388 | 5,178,147 | 4,805,768 |
| Gross profit               | (Rs. In 000') | 1,128,890  | 1,896,526 | 1,559,294  | 1,006,292 | 960,019   | 865,451   |
| Gross Profit to Net Sales  | (%)           | 9.97       | 20.44     | 13.03      | 10.95     | 15.64     | 15.26     |
| Pre-tax profit             | (Rs. In 000') | (479,906)  | 526,567   | 656,931    | 377,177   | 322,368   | 272,332   |
| Total Comprehensive income | (Rs. In 000') | (618,596)  | 418,777   | 463,098    | 252,458   | 253,721   | 229,735   |
| Net Profit to Net Sales    | (%)           | (5.46)     | 4.51      | 3.87       | 2.75      | 4.13      | 4.05      |
| Shareholders' Equity:      |               |            |           |            |           |           |           |
| Paid up capital            | (Rs. In 000') | 165,175    | 165,175   | 165,175    | 165,175   | 165,175   | 165,175   |
| Reserves & surplus         | (Rs. In 000') | 1,235,800  | 1,920,476 | 1,567,769  | 1,162,482 | 967,835   | 763,666   |
| Shareholders' equity       | (Rs. In 000') | 1,400,981  | 2,085,651 | 1,732,944  | 1,327,657 | 1,133,010 | 928,841   |
| Break-up value per share   | (Rupees)      | 84.82      | 126.27    | 104.92     | 80.38     | 68.59     | 56.23     |
| Earnings per share         | (Rupees)      | (37.50)    | 25.39     | 28.09      | 15.38     | 15.50     | 13.64     |
| Return on equity           | (%)           | (44.22)    | 20.08     | 26.72      | 19.02     | 22.39     | 24.73     |