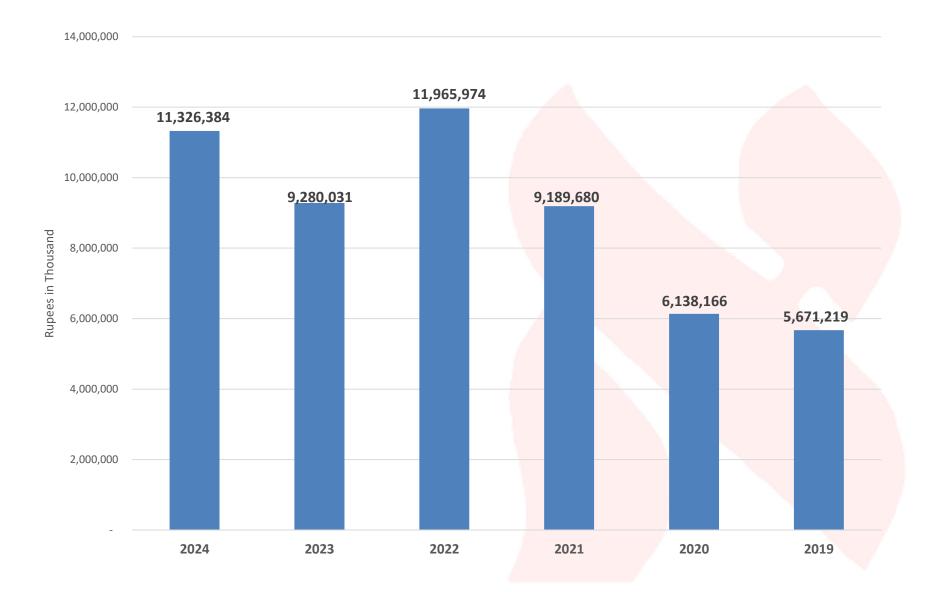

### **Financial Highlights** Sales - net

#### SIX YEAR REVIEW AT A GLANCE

| Year ended September 30,   |               | 2024       | 2023      | 2022       | 2021      | 2020      | 2019      |
|----------------------------|---------------|------------|-----------|------------|-----------|-----------|-----------|
| Sugar Production:          |               |            |           |            |           |           |           |
| Cane crushed               | (M.Tons)      | 712,164    | 807,367   | 1,120,350  | 863,552   | 543,477   | 630,929   |
| Average sucrose recovery   | (%)           | 10.30      | 9.37      | 9.36       | 9.60      | 9.71      | 10.01     |
| Sugar produced             | (M.Tons)      | 73,597     | 75,717    | 104,720    | 82,710    | 52,787    | 63,098    |
| Operating period           | (Days)        | 94         | 101       | 144        | 121       | 105       | 102       |
| Alcohol Production:        |               |            | 0         |            |           |           |           |
| Molasses processed         | (M.Tons)      | 69,562     | 91,704    | 151,780    | 123,567   | 85,969    | 69,229    |
| Alcohol produced           | (M.Tons)      | 13,429     | 18,334    | 27,256     | 24,582    | 17,104    | 14,311    |
| Average alcohol yield      | (Ltrs/Ton)    | 246        | 250       | 224        | 249       | 249       | 259       |
| Operating period           | (Days)        | 192        | 184       | 294        | 284       | 351       | 216       |
| Operating results:         |               |            |           |            |           |           |           |
| Sales                      | (Rs. In 000') | 11,326,574 | 9,280,031 | 11,965,974 | 9,189,680 | 6,138,166 | 5,671,219 |
| Cost of sales              | (Rs. In 000') | 10,197,684 | 7,383,505 | 10,406,680 | 8,183,388 | 5,178,147 | 4,805,768 |
| Gross profit               | (Rs. In 000') | 1,128,890  | 1,896,526 | 1,559,294  | 1,006,292 | 960,019   | 865,451   |
| Gross Profit to Net Sales  | (%)           | 9.97       | 20.44     | 13.03      | 10.95     | 15.64     | 15.26     |
| Pre-tax profit             | (Rs. In 000') | (479,906)  | 526,567   | 656,931    | 377,177   | 322,368   | 272,332   |
| Total Comprehensive income | (Rs. In 000') | (618,596)  | 418,777   | 463,098    | 252,458   | 253,721   | 229,735   |
| Net Profit to Net Sales    | (%)           | (5.46)     | 4.51      | 3.87       | 2.75      | 4.13      | 4.05      |
| Shareholders' Equity:      |               |            |           |            |           |           |           |
| Paid up capital            | (Rs. In 000') | 165,175    | 165,175   | 165,175    | 165,175   | 165,175   | 165,175   |
| Reserves & surplus         | (Rs. In 000') | 1,235,800  | 1,920,476 | 1,567,769  | 1,162,482 | 967,835   | 763,666   |
| Shareholders' equity       | (Rs. In 000') | 1,400,981  | 2,085,651 | 1,732,944  | 1,327,657 | 1,133,010 | 928,841   |
| Break-up value per share   | (Rupees)      | 84.82      | 126.27    | 104.92     | 80.38     | 68.59     | 56.23     |
| Earnings per share         | (Rupees)      | (37.50)    | 25.39     | 28.09      | 15.38     | 15.50     | 13.64     |
| Return on equity           | (%)           | (44.22)    | 20.08     | 26.72      | 19.02     | 22.39     | 24.73     |

## **Statements of Profit & Loss**

(Rupees in thousand)

|                                     | 2024         | 2023        | Increase /<br>(Decrease) |
|-------------------------------------|--------------|-------------|--------------------------|
| Sales - net                         | 11,326,384   | 9,280,031   | (2,046,353)              |
| Cost of sales                       | (10,197,494) | (7,383,505) | (2,813,989)              |
| Gross profit                        | 1,128,890    | 1,896,526   | (767,636)                |
| Distribution and marketing expenses | (219,572)    | (263,924)   | 44,352                   |
| Administrative expenses             | (381,860)    | (318,500)   | (63,360)                 |
| Other income                        | 92,413       | 160,391     | (67,978)                 |
| Other expenses                      | (493)        | (230,693)   | (230,236)                |
| Profit from operations              | 619,378      | 1,243,800   | (624,422)                |
| Finance cost                        | (1,099,288)  | (717,233)   | (382,055)                |
| Profit before taxation              | (479,910)    | 526,567     | (1,046,477)              |
| Profit after taxation               | (619,449)    | 419,313     | (1,038,762)              |
| Earnings per share                  | (37.50)      | 25.39       |                          |
| Dividend – Cash                     | -            | 40%         |                          |
|                                     |              |             |                          |