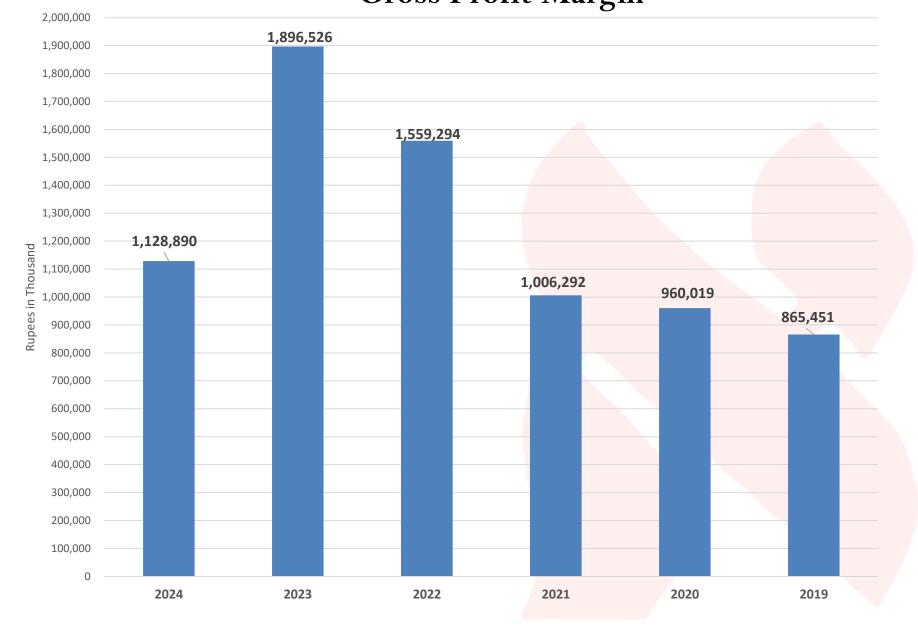

### **Financial Highlights** Gross Profit Margin

#### SIX YEAR REVIEW AT A GLANCE

| Year ended September 30,   |               | 2024       | 2023      | 2022       | 2021      | 2020      | 2019      |
|----------------------------|---------------|------------|-----------|------------|-----------|-----------|-----------|
| Sugar Production:          |               |            |           |            |           |           |           |
| Cane crushed               | (M.Tons)      | 712,164    | 807,367   | 1,120,350  | 863,552   | 543,477   | 630,929   |
| Average sucrose recovery   | (%)           | 10.30      | 9.37      | 9.36       | 9.60      | 9.71      | 10.01     |
| Sugar produced             | (M.Tons)      | 73,597     | 75,717    | 104,720    | 82,710    | 52,787    | 63,098    |
| Operating period           | (Days)        | 94         | 101       | 144        | 121       | 105       | 102       |
| Alcohol Production:        |               |            | 0         |            |           |           |           |
| Molasses processed         | (M.Tons)      | 69,562     | 91,704    | 151,780    | 123,567   | 85,969    | 69,229    |
| Alcohol produced           | (M.Tons)      | 13,429     | 18,334    | 27,256     | 24,582    | 17,104    | 14,311    |
| Average alcohol yield      | (Ltrs/Ton)    | 246        | 250       | 224        | 249       | 249       | 259       |
| Operating period           | (Days)        | 192        | 184       | 294        | 284       | 351       | 216       |
| Operating results:         |               |            |           |            |           |           |           |
| Sales                      | (Rs. In 000') | 11,326,574 | 9,280,031 | 11,965,974 | 9,189,680 | 6,138,166 | 5,671,219 |
| Cost of sales              | (Rs. In 000') | 10,197,684 | 7,383,505 | 10,406,680 | 8,183,388 | 5,178,147 | 4,805,768 |
| Gross profit               | (Rs. In 000') | 1,128,890  | 1,896,526 | 1,559,294  | 1,006,292 | 960,019   | 865,451   |
| Gross Profit to Net Sales  | (%)           | 9.97       | 20.44     | 13.03      | 10.95     | 15.64     | 15.26     |
| Pre-tax profit             | (Rs. In 000') | (479,906)  | 526,567   | 656,931    | 377,177   | 322,368   | 272,332   |
| Total Comprehensive income | (Rs. In 000') | (618,596)  | 418,777   | 463,098    | 252,458   | 253,721   | 229,735   |
| Net Profit to Net Sales    | (%)           | (5.46)     | 4.51      | 3.87       | 2.75      | 4.13      | 4.05      |
| Shareholders' Equity:      |               |            |           |            |           |           |           |
| Paid up capital            | (Rs. In 000') | 165,175    | 165,175   | 165,175    | 165,175   | 165,175   | 165,175   |
| Reserves & surplus         | (Rs. In 000') | 1,235,800  | 1,920,476 | 1,567,769  | 1,162,482 | 967,835   | 763,666   |
| Shareholders' equity       | (Rs. In 000') | 1,400,981  | 2,085,651 | 1,732,944  | 1,327,657 | 1,133,010 | 928,841   |
| Break-up value per share   | (Rupees)      | 84.82      | 126.27    | 104.92     | 80.38     | 68.59     | 56.23     |
| Earnings per share         | (Rupees)      | (37.50)    | 25.39     | 28.09      | 15.38     | 15.50     | 13.64     |
| Return on equity           | (%)           | (44.22)    | 20.08     | 26.72      | 19.02     | 22.39     | 24.73     |

## **Statements of Profit & Loss**

(Rupees in thousand)

|                                     | 2024         | 2023        | Increase /<br>(Decrease) |
|-------------------------------------|--------------|-------------|--------------------------|
| Sales - net                         | 11,326,384   | 9,280,031   | (2,046,353)              |
| Cost of sales                       | (10,197,494) | (7,383,505) | (2,813,989)              |
| Gross profit                        | 1,128,890    | 1,896,526   | (767,636)                |
| Distribution and marketing expenses | (219,572)    | (263,924)   | 44,352                   |
| Administrative expenses             | (381,860)    | (318,500)   | (63,360)                 |
| Other income                        | 92,413       | 160,391     | (67,978)                 |
| Other expenses                      | (493)        | (230,693)   | (230,236)                |
| Profit from operations              | 619,378      | 1,243,800   | (624,422)                |
| Finance cost                        | (1,099,288)  | (717,233)   | (382,055)                |
| Profit before taxation              | (479,910)    | 526,567     | (1,046,477)              |
| Profit after taxation               | (619,449)    | 419,313     | (1,038,762)              |
| Earnings per share                  | (37.50)      | 25.39       |                          |
| Dividend – Cash                     | -            | 40%         |                          |
|                                     |              |             |                          |