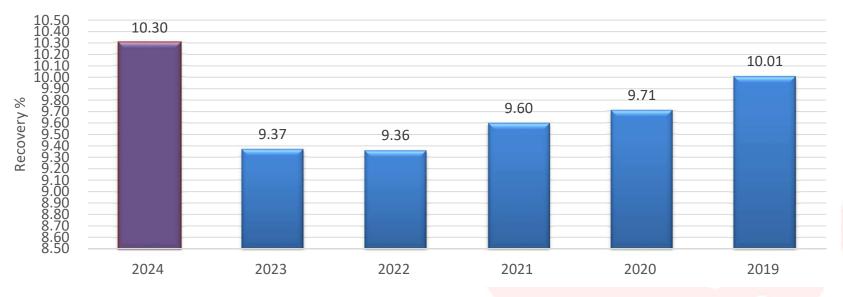

## **Operational Data**

| Sugar Production         |             | 2024    | 2023                   | 2022      | 2021       | 2020                   |
|--------------------------|-------------|---------|------------------------|-----------|------------|------------------------|
| Cane crushed             | (M.tons)    | 712,164 | 8 <mark>07,3</mark> 67 | 1,120,350 | 863,552    | 543,477                |
| Average sucrose recovery | %           | 10.30   | 9.37                   | 9.36      | 9.60       | 9.71                   |
| Sugar produced           | (M.tons)    | 73,597  | 75,717                 | 104,720   | 82,710     | 52,787                 |
| Operating period         | Days        | 94      | 101                    | 144       | 121        | 105                    |
|                          |             |         |                        |           |            |                        |
|                          |             |         |                        |           |            |                        |
| Alcohol Production       |             |         |                        |           |            |                        |
| Molasses processed       | (M.tons)    | 69,562  | 91,704                 | 151,78    | 30 123,567 | 7 <mark>85,9</mark> 69 |
| Alcohol produced         | (M.tons)    | 13,429  | 18,334                 | 27,25     | 56 24,582  | 2 17,104               |
| Average Alcohol yield    | (Ltrs/tons) | 246.01  | 250                    | 22        | 24 249     | 249                    |
| Operating period         | Days        | 192     | 184                    | 29        | 94 284     | 4 351                  |

#### **Average Sucrose Recovery**

#### SIX YEAR REVIEW AT A GLANCE

| Year ended September 30,   |               | 2024       | 2023      | 2022       | 2021      | 2020      | 2019      |
|----------------------------|---------------|------------|-----------|------------|-----------|-----------|-----------|
| Sugar Production:          |               |            |           |            |           |           |           |
| Cane crushed               | (M.Tons)      | 712,164    | 807,367   | 1,120,350  | 863,552   | 543,477   | 630,929   |
| Average sucrose recovery   | (%)           | 10.30      | 9.37      | 9.36       | 9.60      | 9.71      | 10.01     |
| Sugar produced             | (M.Tons)      | 73,597     | 75,717    | 104,720    | 82,710    | 52,787    | 63,098    |
| Operating period           | (Days)        | 94         | 101       | 144        | 121       | 105       | 102       |
| Alcohol Production:        |               |            | 0         |            |           |           |           |
| Molasses processed         | (M.Tons)      | 69,562     | 91,704    | 151,780    | 123,567   | 85,969    | 69,229    |
| Alcohol produced           | (M.Tons)      | 13,429     | 18,334    | 27,256     | 24,582    | 17,104    | 14,311    |
| Average alcohol yield      | (Ltrs/Ton)    | 246        | 250       | 224        | 249       | 249       | 259       |
| Operating period           | (Days)        | 192        | 184       | 294        | 284       | 351       | 216       |
| Operating results:         |               |            |           |            |           |           |           |
| Sales                      | (Rs. In 000') | 11,326,574 | 9,280,031 | 11,965,974 | 9,189,680 | 6,138,166 | 5,671,219 |
| Cost of sales              | (Rs. In 000') | 10,197,684 | 7,383,505 | 10,406,680 | 8,183,388 | 5,178,147 | 4,805,768 |
| Gross profit               | (Rs. In 000') | 1,128,890  | 1,896,526 | 1,559,294  | 1,006,292 | 960,019   | 865,451   |
| Gross Profit to Net Sales  | (%)           | 9.97       | 20.44     | 13.03      | 10.95     | 15.64     | 15.26     |
| Pre-tax profit             | (Rs. In 000') | (479,906)  | 526,567   | 656,931    | 377,177   | 322,368   | 272,332   |
| Total Comprehensive income | (Rs. In 000') | (618,596)  | 418,777   | 463,098    | 252,458   | 253,721   | 229,735   |
| Net Profit to Net Sales    | (%)           | (5.46)     | 4.51      | 3.87       | 2.75      | 4.13      | 4.05      |
| Shareholders' Equity:      |               |            |           |            |           |           |           |
| Paid up capital            | (Rs. In 000') | 165,175    | 165,175   | 165,175    | 165,175   | 165,175   | 165,175   |
| Reserves & surplus         | (Rs. In 000') | 1,235,800  | 1,920,476 | 1,567,769  | 1,162,482 | 967,835   | 763,666   |
| Shareholders' equity       | (Rs. In 000') | 1,400,981  | 2,085,651 | 1,732,944  | 1,327,657 | 1,133,010 | 928,841   |
| Break-up value per share   | (Rupees)      | 84.82      | 126.27    | 104.92     | 80.38     | 68.59     | 56.23     |
| Earnings per share         | (Rupees)      | (37.50)    | 25.39     | 28.09      | 15.38     | 15.50     | 13.64     |
| Return on equity           | (%)           | (44.22)    | 20.08     | 26.72      | 19.02     | 22.39     | 24.73     |