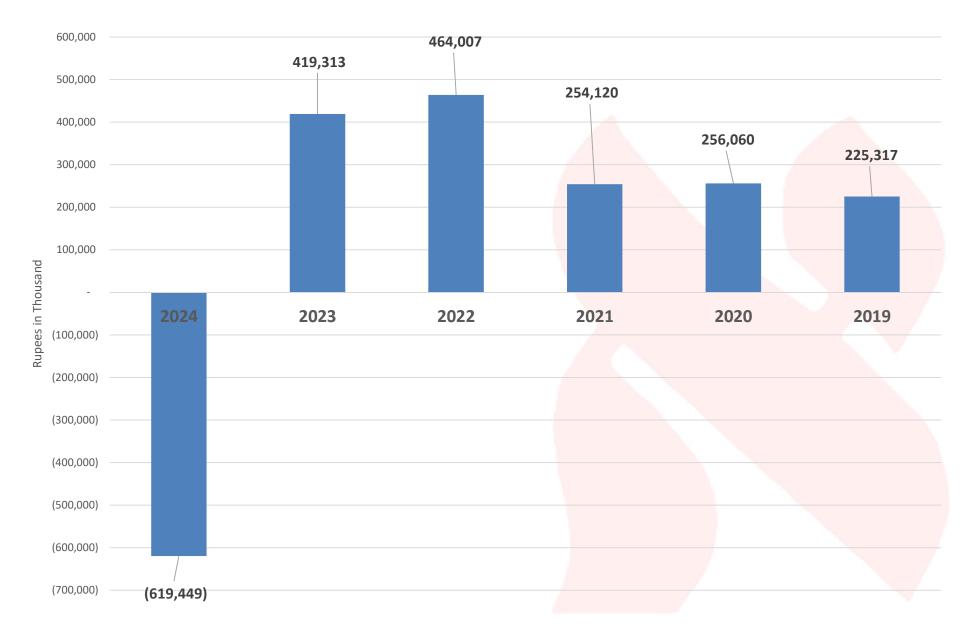

#### Financial Highlights Net Profit

#### SIX YEAR REVIEW AT A GLANCE

| Year ended September 30,   |               | 2024       | 2023      | 2022       | 2021      | 2020      | 2019      |
|----------------------------|---------------|------------|-----------|------------|-----------|-----------|-----------|
| Sugar Production:          |               |            |           |            |           |           |           |
| Cane crushed               | (M.Tons)      | 712,164    | 807,367   | 1,120,350  | 863,552   | 543,477   | 630,929   |
| Average sucrose recovery   | (%)           | 10.30      | 9.37      | 9.36       | 9.60      | 9.71      | 10.01     |
| Sugar produced             | (M.Tons)      | 73,597     | 75,717    | 104,720    | 82,710    | 52,787    | 63,098    |
| Operating period           | (Days)        | 94         | 101       | 144        | 121       | 105       | 102       |
| Alcohol Production:        |               |            | 0         |            |           |           |           |
| Molasses processed         | (M.Tons)      | 69,562     | 91,704    | 151,780    | 123,567   | 85,969    | 69,229    |
| Alcohol produced           | (M.Tons)      | 13,429     | 18,334    | 27,256     | 24,582    | 17,104    | 14,311    |
| Average alcohol yield      | (Ltrs/Ton)    | 246        | 250       | 224        | 249       | 249       | 259       |
| Operating period           | (Days)        | 192        | 184       | 294        | 284       | 351       | 216       |
| Operating results:         |               |            |           |            |           |           |           |
| Sales                      | (Rs. In 000') | 11,326,574 | 9,280,031 | 11,965,974 | 9,189,680 | 6,138,166 | 5,671,219 |
| Cost of sales              | (Rs. In 000') | 10,197,684 | 7,383,505 | 10,406,680 | 8,183,388 | 5,178,147 | 4,805,768 |
| Gross profit               | (Rs. In 000') | 1,128,890  | 1,896,526 | 1,559,294  | 1,006,292 | 960,019   | 865,451   |
| Gross Profit to Net Sales  | (%)           | 9.97       | 20.44     | 13.03      | 10.95     | 15.64     | 15.26     |
| Pre-tax profit             | (Rs. In 000') | (479,906)  | 526,567   | 656,931    | 377,177   | 322,368   | 272,332   |
| Total Comprehensive income | (Rs. In 000') | (618,596)  | 418,777   | 463,098    | 252,458   | 253,721   | 229,735   |
| Net Profit to Net Sales    | (%)           | (5.46)     | 4.51      | 3.87       | 2.75      | 4.13      | 4.05      |
| Shareholders' Equity:      |               |            |           |            |           |           |           |
| Paid up capital            | (Rs. In 000') | 165,175    | 165,175   | 165,175    | 165,175   | 165,175   | 165,175   |
| Reserves & surplus         | (Rs. In 000') | 1,235,800  | 1,920,476 | 1,567,769  | 1,162,482 | 967,835   | 763,666   |
| Shareholders' equity       | (Rs. In 000') | 1,400,981  | 2,085,651 | 1,732,944  | 1,327,657 | 1,133,010 | 928,841   |
| Break-up value per share   | (Rupees)      | 84.82      | 126.27    | 104.92     | 80.38     | 68.59     | 56.23     |
| Earnings per share         | (Rupees)      | (37.50)    | 25.39     | 28.09      | 15.38     | 15.50     | 13.64     |
| Return on equity           | (%)           | (44.22)    | 20.08     | 26.72      | 19.02     | 22.39     | 24.73     |

## **Statements of Profit & Loss**

(Rupees in thousand)

|                                     | 2024         | 2023        | Increase /<br>(Decrease) |
|-------------------------------------|--------------|-------------|--------------------------|
| Sales - net                         | 11,326,384   | 9,280,031   | (2,046,353)              |
| Cost of sales                       | (10,197,494) | (7,383,505) | (2,813,989)              |
| Gross profit                        | 1,128,890    | 1,896,526   | (767,636)                |
| Distribution and marketing expenses | (219,572)    | (263,924)   | 44,352                   |
| Administrative expenses             | (381,860)    | (318,500)   | (63,360)                 |
| Other income                        | 92,413       | 160,391     | (67,978)                 |
| Other expenses                      | (493)        | (230,693)   | (230,236)                |
| Profit from operations              | 619,378      | 1,243,800   | (624,422)                |
| Finance cost                        | (1,099,288)  | (717,233)   | (382,055)                |
| Profit before taxation              | (479,910)    | 526,567     | (1,046,477)              |
| Profit after taxation               | (619,449)    | 419,313     | (1,038,762)              |
| Earnings per share                  | (37.50)      | 25.39       |                          |
| Dividend – Cash                     | -            | 40%         |                          |
|                                     |              |             |                          |