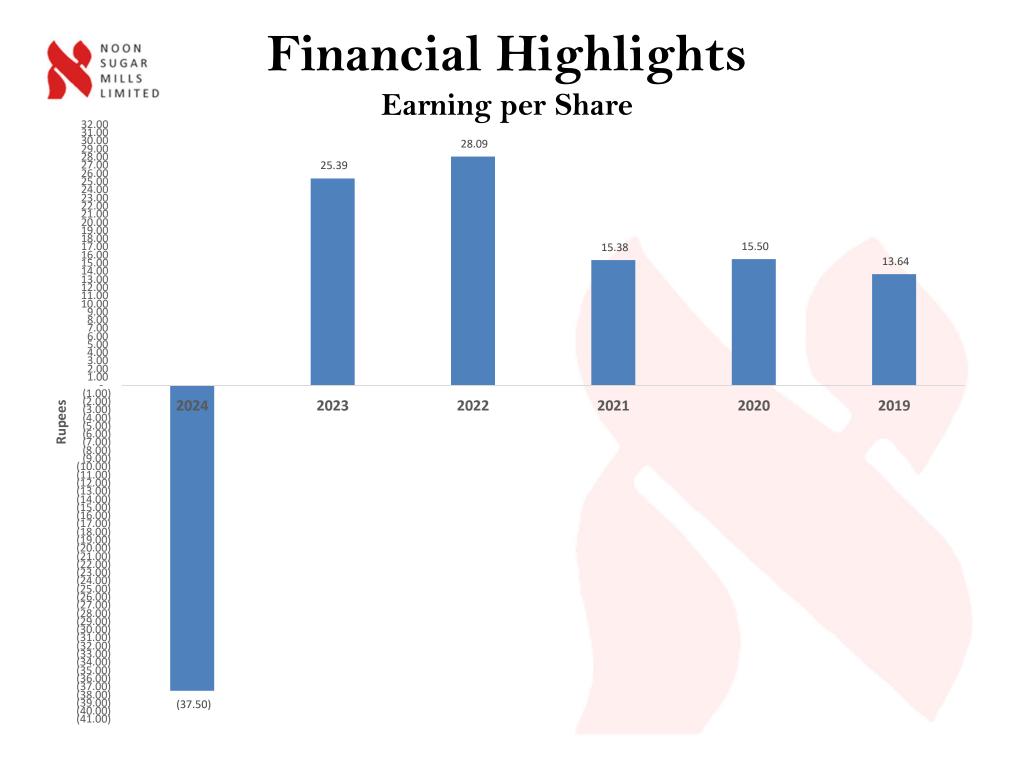

#### SIX YEAR REVIEW AT A GLANCE

| Year ended September 30,   |               | 2024       | 2023      | 2022       | 2021      | 2020      | 2019      |
|----------------------------|---------------|------------|-----------|------------|-----------|-----------|-----------|
| Sugar Production:          |               |            |           |            |           |           |           |
| Cane crushed               | (M.Tons)      | 712,164    | 807,367   | 1,120,350  | 863,552   | 543,477   | 630,929   |
| Average sucrose recovery   | (%)           | 10.30      | 9.37      | 9.36       | 9.60      | 9.71      | 10.01     |
| Sugar produced             | (M.Tons)      | 73,597     | 75,717    | 104,720    | 82,710    | 52,787    | 63,098    |
| Operating period           | (Days)        | 94         | 101       | 144        | 121       | 105       | 102       |
| Alcohol Production:        |               |            | 0         |            |           |           |           |
| Molasses processed         | (M.Tons)      | 69,562     | 91,704    | 151,780    | 123,567   | 85,969    | 69,229    |
| Alcohol produced           | (M.Tons)      | 13,429     | 18,334    | 27,256     | 24,582    | 17,104    | 14,311    |
| Average alcohol yield      | (Ltrs/Ton)    | 246        | 250       | 224        | 249       | 249       | 259       |
| Operating period           | (Days)        | 192        | 184       | 294        | 284       | 351       | 216       |
| Operating results:         |               |            |           |            |           |           |           |
| Sales                      | (Rs. In 000') | 11,326,574 | 9,280,031 | 11,965,974 | 9,189,680 | 6,138,166 | 5,671,219 |
| Cost of sales              | (Rs. In 000') | 10,197,684 | 7,383,505 | 10,406,680 | 8,183,388 | 5,178,147 | 4,805,768 |
| Gross profit               | (Rs. In 000') | 1,128,890  | 1,896,526 | 1,559,294  | 1,006,292 | 960,019   | 865,451   |
| Gross Profit to Net Sales  | (%)           | 9.97       | 20.44     | 13.03      | 10.95     | 15.64     | 15.26     |
| Pre-tax profit             | (Rs. In 000') | (479,906)  | 526,567   | 656,931    | 377,177   | 322,368   | 272,332   |
| Total Comprehensive income | (Rs. In 000') | (618,596)  | 418,777   | 463,098    | 252,458   | 253,721   | 229,735   |
| Net Profit to Net Sales    | (%)           | (5.46)     | 4.51      | 3.87       | 2.75      | 4.13      | 4.05      |
| Shareholders' Equity:      |               |            |           |            |           |           |           |
| Paid up capital            | (Rs. In 000') | 165,175    | 165,175   | 165,175    | 165,175   | 165,175   | 165,175   |
| Reserves & surplus         | (Rs. In 000') | 1,235,800  | 1,920,476 | 1,567,769  | 1,162,482 | 967,835   | 763,666   |
| Shareholders' equity       | (Rs. In 000') | 1,400,981  | 2,085,651 | 1,732,944  | 1,327,657 | 1,133,010 | 928,841   |
| Break-up value per share   | (Rupees)      | 84.82      | 126.27    | 104.92     | 80.38     | 68.59     | 56.23     |
| Earnings per share         | (Rupees)      | (37.50)    | 25.39     | 28.09      | 15.38     | 15.50     | 13.64     |
| Return on equity           | (%)           | (44.22)    | 20.08     | 26.72      | 19.02     | 22.39     | 24.73     |

#### Financial Highlights Net Profit