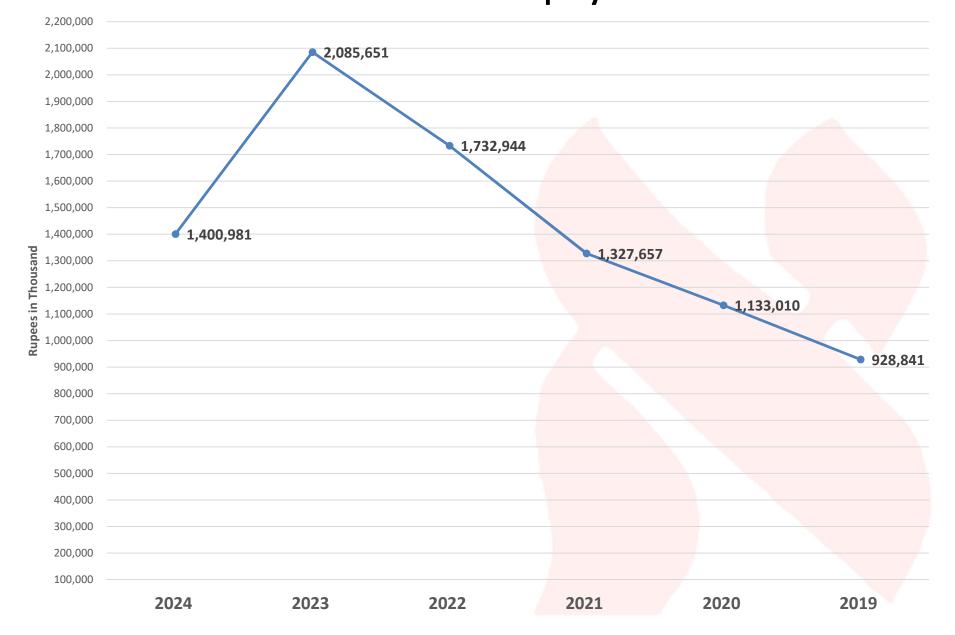

#### SIX YEAR REVIEW AT A GLANCE

| Year ended September 30,   |               | 2024       | 2023      | 2022       | 2021      | 2020      | 2019      |
|----------------------------|---------------|------------|-----------|------------|-----------|-----------|-----------|
| Sugar Production:          |               |            |           |            |           |           |           |
| Cane crushed               | (M.Tons)      | 712,164    | 807,367   | 1,120,350  | 863,552   | 543,477   | 630,929   |
| Average sucrose recovery   | (%)           | 10.30      | 9.37      | 9.36       | 9.60      | 9.71      | 10.01     |
| Sugar produced             | (M.Tons)      | 73,597     | 75,717    | 104,720    | 82,710    | 52,787    | 63,098    |
| Operating period           | (Days)        | 94         | 101       | 144        | 121       | 105       | 102       |
| Alcohol Production:        |               |            | 0         |            |           |           |           |
| Molasses processed         | (M.Tons)      | 69,562     | 91,704    | 151,780    | 123,567   | 85,969    | 69,229    |
| Alcohol produced           | (M.Tons)      | 13,429     | 18,334    | 27,256     | 24,582    | 17,104    | 14,311    |
| Average alcohol yield      | (Ltrs/Ton)    | 246        | 250       | 224        | 249       | 249       | 259       |
| Operating period           | (Days)        | 192        | 184       | 294        | 284       | 351       | 216       |
| Operating results:         |               |            |           |            |           |           |           |
| Sales                      | (Rs. In 000') | 11,326,574 | 9,280,031 | 11,965,974 | 9,189,680 | 6,138,166 | 5,671,219 |
| Cost of sales              | (Rs. In 000') | 10,197,684 | 7,383,505 | 10,406,680 | 8,183,388 | 5,178,147 | 4,805,768 |
| Gross profit               | (Rs. In 000') | 1,128,890  | 1,896,526 | 1,559,294  | 1,006,292 | 960,019   | 865,451   |
| Gross Profit to Net Sales  | (%)           | 9.97       | 20.44     | 13.03      | 10.95     | 15.64     | 15.26     |
| Pre-tax profit             | (Rs. In 000') | (479,906)  | 526,567   | 656,931    | 377,177   | 322,368   | 272,332   |
| Total Comprehensive income | (Rs. In 000') | (618,596)  | 418,777   | 463,098    | 252,458   | 253,721   | 229,735   |
| Net Profit to Net Sales    | (%)           | (5.46)     | 4.51      | 3.87       | 2.75      | 4.13      | 4.05      |
| Shareholders' Equity:      |               |            |           |            |           |           |           |
| Paid up capital            | (Rs. In 000') | 165,175    | 165,175   | 165,175    | 165,175   | 165,175   | 165,175   |
| Reserves & surplus         | (Rs. In 000') | 1,235,800  | 1,920,476 | 1,567,769  | 1,162,482 | 967,835   | 763,666   |
| Shareholders' equity       | (Rs. In 000') | 1,400,981  | 2,085,651 | 1,732,944  | 1,327,657 | 1,133,010 | 928,841   |
| Break-up value per share   | (Rupees)      | 84.82      | 126.27    | 104.92     | 80.38     | 68.59     | 56.23     |
| Earnings per share         | (Rupees)      | (37.50)    | 25.39     | 28.09      | 15.38     | 15.50     | 13.64     |
| Return on equity           | (%)           | (44.22)    | 20.08     | 26.72      | 19.02     | 22.39     | 24.73     |

#### Financial Highlights Shareholders' equity