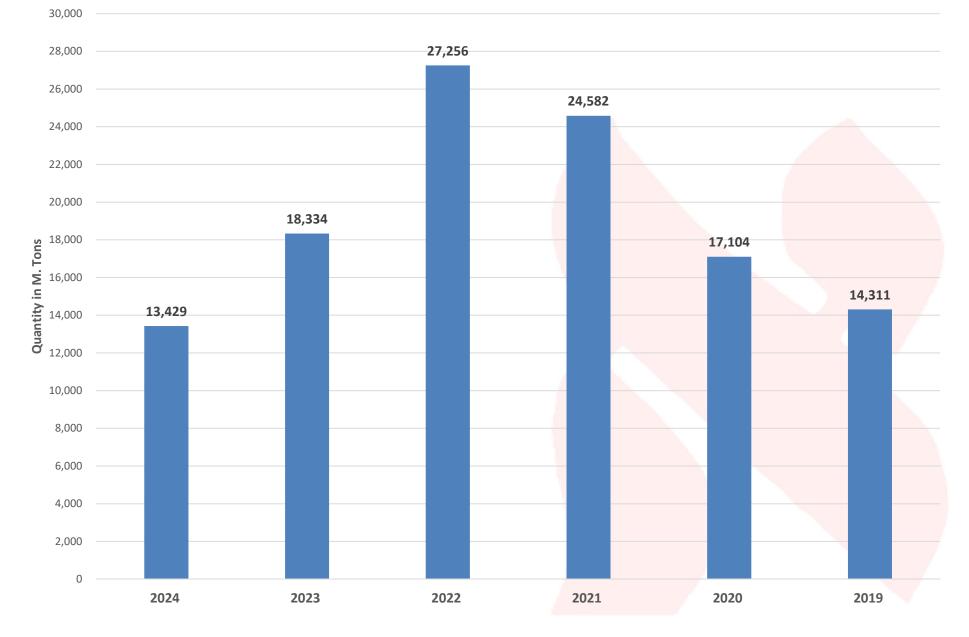

## **Operational Data**

| Sugar Production         |             | 2024    | 2023                   | 2022      | 2021       | 2020                   |
|--------------------------|-------------|---------|------------------------|-----------|------------|------------------------|
| Cane crushed             | (M.tons)    | 712,164 | 8 <mark>07,3</mark> 67 | 1,120,350 | 863,552    | 543,477                |
| Average sucrose recovery | %           | 10.30   | 9.37                   | 9.36      | 9.60       | 9.71                   |
| Sugar produced           | (M.tons)    | 73,597  | 75,717                 | 104,720   | 82,710     | 52,787                 |
| Operating period         | Days        | 94      | 101                    | 144       | 121        | 105                    |
|                          |             |         |                        |           |            |                        |
|                          |             |         |                        |           |            |                        |
| Alcohol Production       |             |         |                        |           |            |                        |
| Molasses processed       | (M.tons)    | 69,562  | 91,704                 | 151,78    | 30 123,567 | 7 <mark>85,9</mark> 69 |
| Alcohol produced         | (M.tons)    | 13,429  | 18,334                 | 27,25     | 56 24,582  | 2 17,104               |
| Average Alcohol yield    | (Ltrs/tons) | 246.01  | 250                    | 22        | 24 249     | 249                    |
| Operating period         | Days        | 192     | 184                    | 29        | 94 284     | 4 351                  |

### **Operational Data** Alcohol Production

#### SIX YEAR REVIEW AT A GLANCE

| Year ended September 30,   |               | 2024       | 2023      | 2022       | 2021      | 2020      | 2019      |
|----------------------------|---------------|------------|-----------|------------|-----------|-----------|-----------|
| Sugar Production:          |               |            |           |            |           |           |           |
| Cane crushed               | (M.Tons)      | 712,164    | 807,367   | 1,120,350  | 863,552   | 543,477   | 630,929   |
| Average sucrose recovery   | (%)           | 10.30      | 9.37      | 9.36       | 9.60      | 9.71      | 10.01     |
| Sugar produced             | (M.Tons)      | 73,597     | 75,717    | 104,720    | 82,710    | 52,787    | 63,098    |
| Operating period           | (Days)        | 94         | 101       | 144        | 121       | 105       | 102       |
| Alcohol Production:        |               |            | 0         |            |           |           |           |
| Molasses processed         | (M.Tons)      | 69,562     | 91,704    | 151,780    | 123,567   | 85,969    | 69,229    |
| Alcohol produced           | (M.Tons)      | 13,429     | 18,334    | 27,256     | 24,582    | 17,104    | 14,311    |
| Average alcohol yield      | (Ltrs/Ton)    | 246        | 250       | 224        | 249       | 249       | 259       |
| Operating period           | (Days)        | 192        | 184       | 294        | 284       | 351       | 216       |
| Operating results:         |               |            |           |            |           |           |           |
| Sales                      | (Rs. In 000') | 11,326,574 | 9,280,031 | 11,965,974 | 9,189,680 | 6,138,166 | 5,671,219 |
| Cost of sales              | (Rs. In 000') | 10,197,684 | 7,383,505 | 10,406,680 | 8,183,388 | 5,178,147 | 4,805,768 |
| Gross profit               | (Rs. In 000') | 1,128,890  | 1,896,526 | 1,559,294  | 1,006,292 | 960,019   | 865,451   |
| Gross Profit to Net Sales  | (%)           | 9.97       | 20.44     | 13.03      | 10.95     | 15.64     | 15.26     |
| Pre-tax profit             | (Rs. In 000') | (479,906)  | 526,567   | 656,931    | 377,177   | 322,368   | 272,332   |
| Total Comprehensive income | (Rs. In 000') | (618,596)  | 418,777   | 463,098    | 252,458   | 253,721   | 229,735   |
| Net Profit to Net Sales    | (%)           | (5.46)     | 4.51      | 3.87       | 2.75      | 4.13      | 4.05      |
| Shareholders' Equity:      |               |            |           |            |           |           |           |
| Paid up capital            | (Rs. In 000') | 165,175    | 165,175   | 165,175    | 165,175   | 165,175   | 165,175   |
| Reserves & surplus         | (Rs. In 000') | 1,235,800  | 1,920,476 | 1,567,769  | 1,162,482 | 967,835   | 763,666   |
| Shareholders' equity       | (Rs. In 000') | 1,400,981  | 2,085,651 | 1,732,944  | 1,327,657 | 1,133,010 | 928,841   |
| Break-up value per share   | (Rupees)      | 84.82      | 126.27    | 104.92     | 80.38     | 68.59     | 56.23     |
| Earnings per share         | (Rupees)      | (37.50)    | 25.39     | 28.09      | 15.38     | 15.50     | 13.64     |
| Return on equity           | (%)           | (44.22)    | 20.08     | 26.72      | 19.02     | 22.39     | 24.73     |